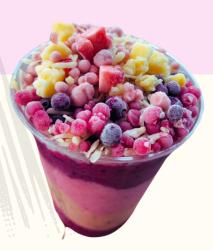

#### Space Fruit Smoothie \$13-\$15

100% fruit, non-dairy (No Syrup and ice!) made and topped with Space Fruit!

Strawberry Banana

Wildberry Tropical Dealer's Choice?1

Add: Honey or Chocolate \$2

**Cold Brew Coffee \$7-\$8** 

## What is Space Fruit?

Often called the "fruit-version of Dippin' Dots," we take a variety of fresh fruit and flash-freeze it at peak ripeness. This naturally preserves all of the nutrition and flavor in the produce for a juicy, melt-in-your-mouth experience when served! It's truly other-worldly.